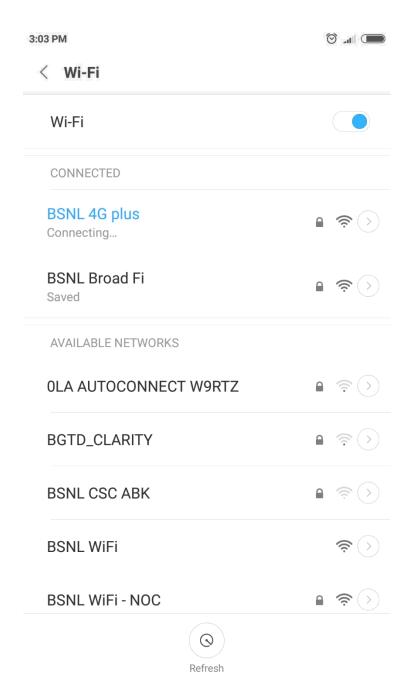

(For Non EAP mobile scenario kindly refer to the procedure using Portal)

STEP 1: Turn on your WLAN/WiFi in mobile hand set. The list of SSIDs will be shown as above.

STEP 2: Choose BSNL 4g Plus. You will be redirected to a menu as in the next page.

STEP 3:Choose the EAP method as SIM.

STEP4: If you are having dual sim hand sets, select bsnl mobile sim.

For Single Sim mobiles choose the default option .

**Click on connect** 

STEP 5: Wait for few seconds till it get connected.

STEP 5: YOU ARE CONNECTED.ENJOY BROWSING!!
NOTE: Cross check by the public ip allotted.