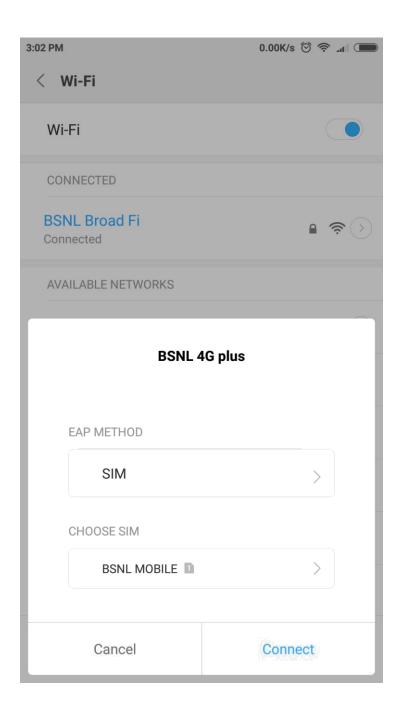

STEP 3:Choose the EAP method as SIM.

STEP4: If you are having dual sim hand sets, select bsnl mobile sim.

For Single Sim mobiles choose the default option .

**Click on connect** 

STEP 5: Wait for few seconds till it get connected.