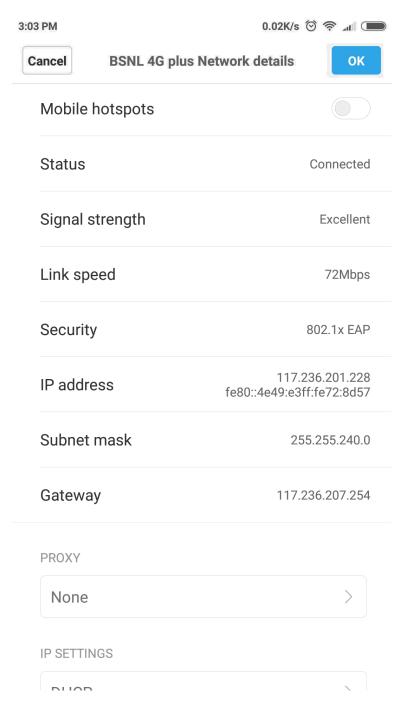

STEP 5: YOU ARE CONNECTED.ENJOY BROWSING!!
NOTE: Cross check by the public ip allotted.