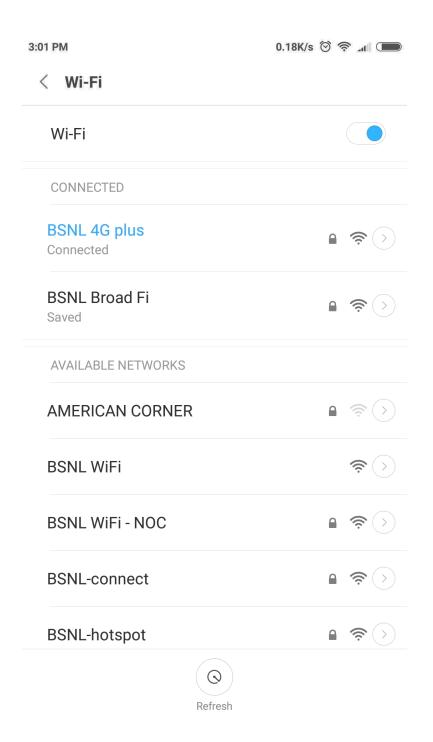

(For Non EAP mobile scenario kindly refer to the procedure using Portal)

STEP 1: Turn on your WLAN/WiFi in mobile hand set. The list of SSIDs will be shown as above.

STEP 2: Choose BSNL 4g Plus. You will be redirected to a menu as in the next page.

STEP 3:Choose the EAP method as SIM.

STEP4: If you are having dual sim hand sets, select bsnl mobile sim.

For Single Sim mobiles choose the default option .

**Click on connect** 

STEP 5: Wait for few seconds till it get connected.