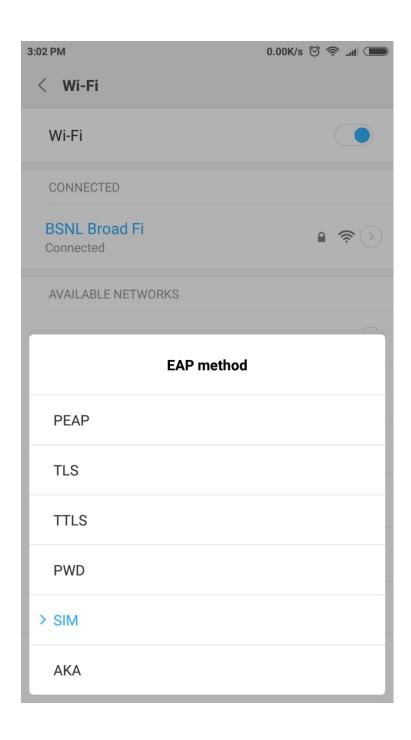

STEP 3:Choose the EAP method as SIM.

STEP4: If you are having dual sim hand sets, select bsnl mobile sim.

For Single Sim mobiles choose the default option .

**Click on connect** 

STEP 5: Wait for few seconds till it get connected.