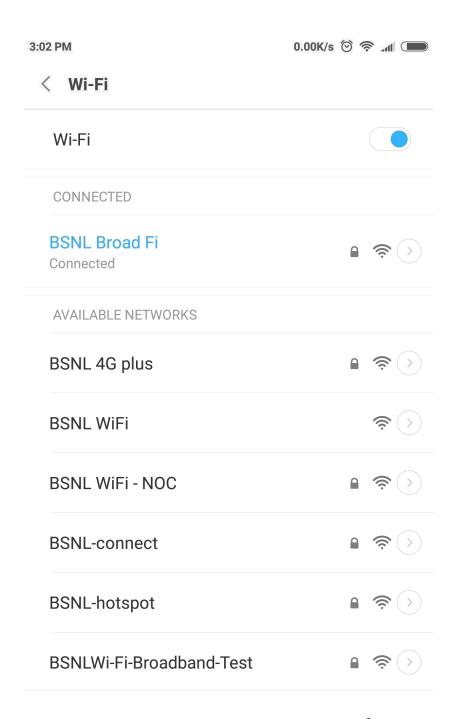

(For Non EAP mobile scenario kindly refer to the procedure using Portal)

STEP 1: Turn on your WLAN/WiFi in mobile hand set. The list of SSIDs will be shown as above.

STEP 2: Choose BSNL 4g Plus. You will be redirected to a menu as in the next page.